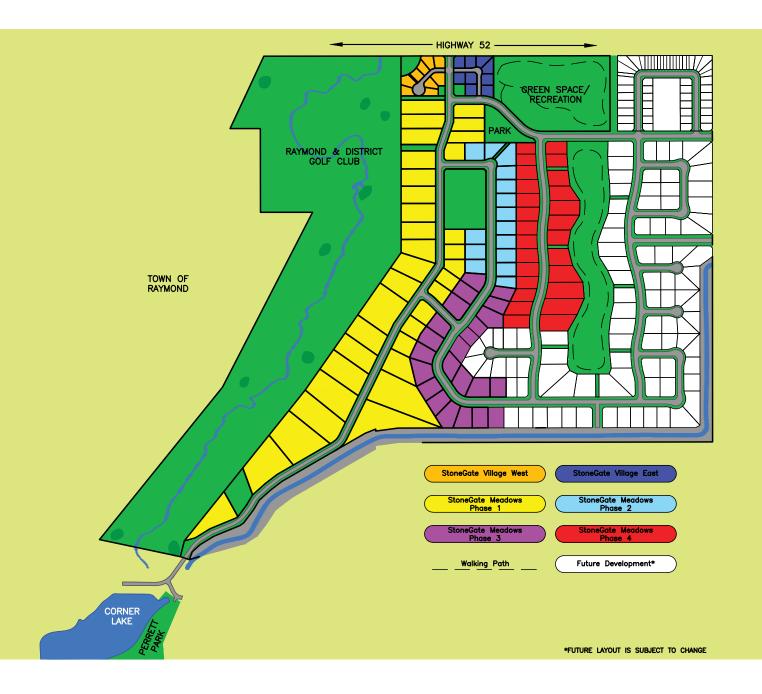

## STONEGATE MEADOWS

PHASE 4 LOT MAP



All Block 6 Lots have the option of walk-out basements:









# STONEGATE MEADOWS

FULL SITE MAP



### STONEGATE MEADOWS

#### PRICING SHEET

| ВLОСК | L<br>O<br>T | AREA IN<br>S Q<br>FEET* | AREA<br>IN<br>ACRES | LOT<br>FRONTAGE<br>(FT.)* | LOT<br>DEPTH<br>(FT.)* | PRICE     |
|-------|-------------|-------------------------|---------------------|---------------------------|------------------------|-----------|
| 3     | 53          | 13,428                  | .31                 | 89                        | 152                    | SOLD      |
| 3     | 52          | 13,727                  | .32                 | 89                        | 157                    | SOLD      |
| 3     | 51          | 17,769                  | .41                 | 110                       | 170                    | SOLD      |
| 3     | 50          | 19,129                  | .44