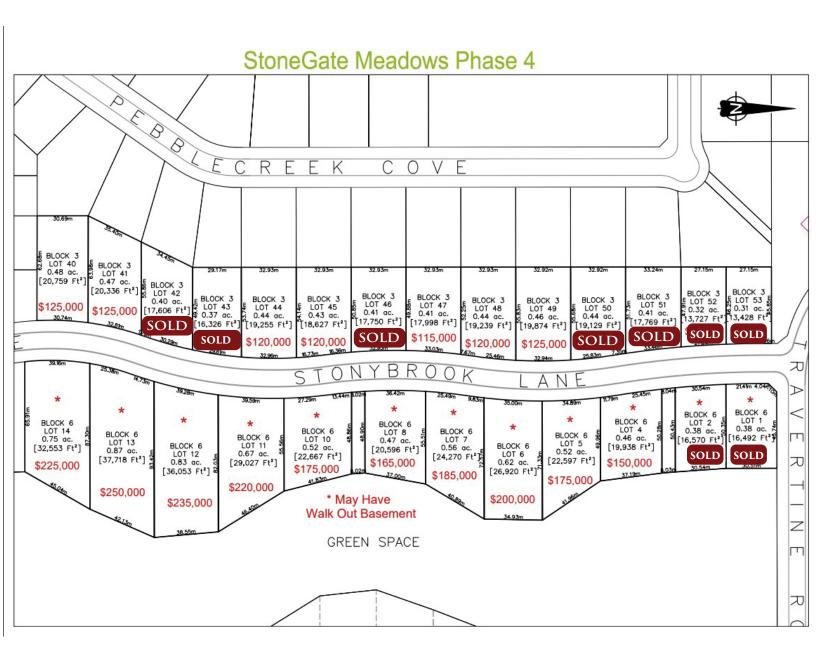

## STONEGATE MEADOWS

PHASE 4 LOT MAP

All Block 6 Lots have the option of walk-out basements:

#### PRICING SHEET

| ВLОСК | L<br>O<br>T | AREA IN<br>S Q<br>FEET* | AREA<br>IN<br>ACRES | LOT<br>FRONTAGE<br>(FT.)* | LOT<br>DEPTH<br>(FT.)* | PRICE     |
|-------|-------------|-------------------------|---------------------|---------------------------|------------------------|-----------|
| 3     | 53          | 13,428                  | .31                 | 89                        | 152                    | SOLD      |
| 3     | 52          | 13,727                  | .32                 | 89                        | 157                    | SOLD      |
| 3     | 51          | 17,769                  | .41                 | 110                       | 170                    | SOLD      |
| 3     | 50          | 19,129                  | .44                 | 109                       | 179                    | SOLD      |
| 3     | 49          | 19,874                  | .46                 | 108                       | 183                    | \$125,000 |
| 3     | 48          | 19,239                  | .44                 | 109                       | 179                    | \$120,000 |
| 3     | 47          | 17,998                  | .41                 | 108                       | 170                    | \$115,000 |
| 3     | 46          | 17,750                  | .41                 | 108                       | 168                    | SOLD      |
| 3     | 45          | 18,627                  | .44                 | 108                       | 174                    | \$120000  |
| 3     | 44          | 19,255                  | .44                 | 108                       | 177                    | \$120,000 |
| 3     | 43          | 16,326                  | .37                 | 97                        | 167                    | SOLD      |
| 3     | 42          | 17,606                  | .40                 | 105                       | 170                    | SOLD      |
| 3     | 41          | 20336                   | .47                 | 108                       | 195                    | \$125,000 |
| 3     | 40          | 20759                   | .48                 | 101                       | 206                    | \$125,000 |
| 6     | 1           | 16,498                  | .38                 | 100                       | 164                    | SOLD      |
| 6     | 2           | 16,570                  | .38                 | 100                       | 165                    | SOLD      |
| 6     | 4           | 19,938                  | .46                 | 122                       | 164                    | \$150000  |
| 6     | 5           | 22,597                  | .52                 | 114                       | 213                    | \$175,000 |
| 6     | 6           | 26,920                  | .62                 | 114                       | 236                    | \$20,0000 |
| 6     | 7           | 24270                   | .56                 | 116                       | 213                    | \$185,000 |
| 6     | 8           | 20596                   | .47                 | 119                       | 170                    | \$165,000 |
| 6     | 10          | 22,667                  | .52                 | 134                       | 170                    | \$175,000 |
| 6     | 11          | 29027                   | .67                 | 130                       | 226                    | \$220000  |
| 6     | 12          | 36053                   | .83                 | 129                       | 285                    | \$235,000 |
| 6     | 13          | 37,718                  | .87                 | 132                       | 295                    | \$250000  |
| 6     | 14          | 32,553                  | .75                 | 128                       | 253                    | \$225,000 |

All Block 6 Lots have the option of walk-out basements

\*All measurements are approximate