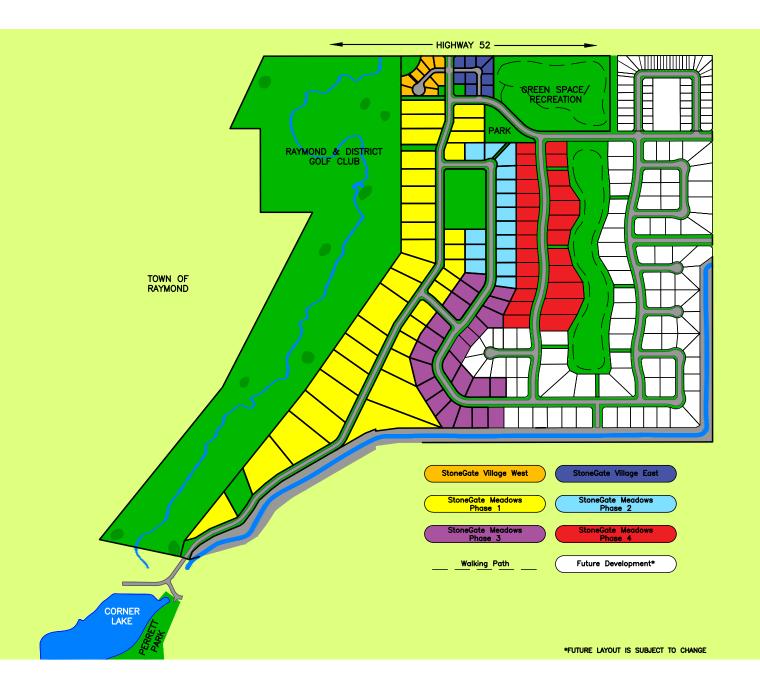

# STONEGATE MEADOWS

PHASE 4 LOT MAP



All Block 6 Lots have the option of walk-out basements:









# STONEGATE MEADOWS

FULL SITE MAP



### STONEGATE MEADOWS

#### PRICING SHEET

| BLOCK | L<br>O<br>T | AREA IN<br>SQ.<br>FEET* | AREA<br>IN<br>ACRES | LOT<br>FRONTAGE<br>(FT.)* | LOT<br>Depth<br>(ft.)* | PRICE     |
|-------|-------------|-------------------------|---------------------|---------------------------|------------------------|-----------|
| 3     | 53          | 13,428                  | .31                 | 89                        | 152                    | SOLD      |
| 3     | 52          | 13,727                  | .32                 | 89                        | 157                    | SOLD      |
| 3     | 51          | 17,769                  | .41                 | 110                       | 170                    | \$115,000 |
| 3     | 50          | 19,129                  | .44