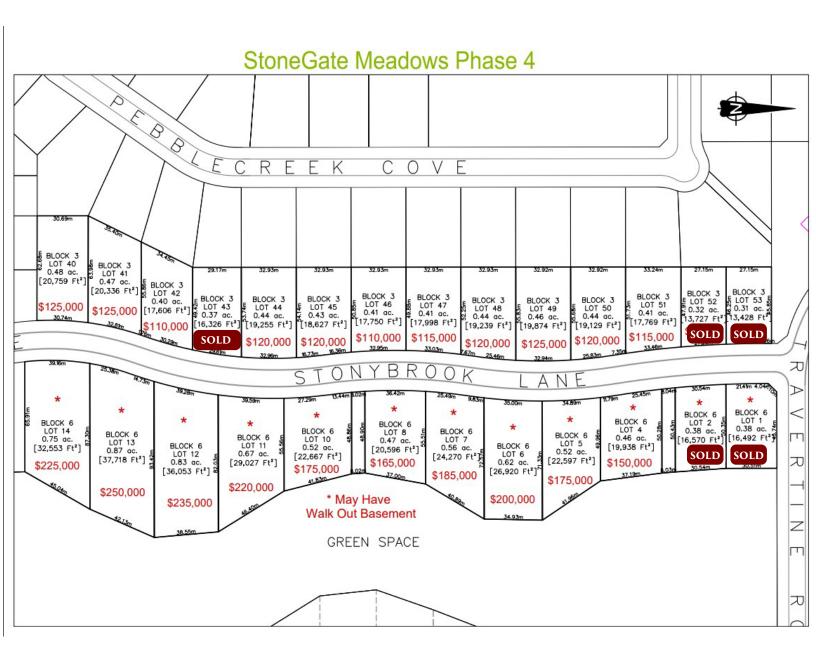

# STONEGATE MEADOWS

PHASE 4 LOT MAP

All Block 6 Lots have the option of walk-out basements:

#### PRICING SHEET

| BLOCK | L<br>O<br>T | AREA IN<br>SQ.<br>FEET* | AREA<br>IN<br>ACRES | LOT<br>FRONTAGE<br>(FT.)* | LOT<br>Depth<br>(ft.)* | PRICE     |
|-------|-------------|-------------------------|---------------------|---------------------------|------------------------|-----------|
| 3     | 53          | 13,428                  | .31                 | 89                        | 152                    | SOLD      |
| 3     | 52          | 13,727                  | .32                 | 89                        | 157                    | SOLD      |
| 3     | 51          | 17,769                  | .41                 | 110                       | 170                    | \$115,000 |
| 3     | 50          | 19,129                  | .44                 | 109                       | 179                    | \$120,000 |
| 3     | 49          | 19,874                  | .46                 | 108                       | 183                    | \$125,000 |
| 3     | 48          | 19,239                  | .44                 | 109                       | 179                    | \$120,000 |
| 3     | 47          | 17,998                  | .41                 | 108                       | 170                    | \$115,000 |
| 3     | 46          | 17,750                  | .41                 | 108                       | 168                    | \$110,000 |
| 3     | 45          | 18,627                  | .44                 | 108                       | 174                    | \$120,000 |
| 3     | 44          | 19,255                  | .44                 | 108                       | 177                    | \$120,000 |
| 3     | 43          | 16,326                  | .37                 | 97                        | 167                    | SOLD      |
| 3     | 42          | 17,606                  | .40                 | 105                       | 170                    | \$110,000 |
| 3     | 41          | 20,336                  | .47                 | 108                       | 195                    | \$125,000 |
| 3     | 40          | 20,759                  | .48                 | 101                       | 206                    | \$125,000 |
| 6     | 1           | 16,498                  | .38                 | 100                       | 164                    | SOLD      |
| 6     | 2           | 16,570                  | .38                 | 100                       | 165                    | SOLD      |
| 6     | 4           | 19,938                  | .46                 | 122                       | 164                    | \$150,000 |
| 6     | 5           | 22,597                  | .52                 | 114                       | 213                    | \$175,000 |
| 6     | 6           | 26,920                  | .62                 | 114                       | 236                    | \$200,000 |
| 6     | 7           | 24,270                  | .56                 | 116                       | 213                    | \$185,000 |
| 6     | 8           | 20,596                  | .47                 | 119                       | 170                    | \$165,000 |
| 6     | 10          | 22,667                  | .52                 | 134                       | 170                    | \$175,000 |
| 6     | 11          | 29,027                  | .67                 | 130                       | 226                    | \$220,000 |
| 6     | 12          | 36,053                  | .83                 | 129                       | 285                    | \$235,000 |
| 6     | 13          | 37,718                  | .87                 | 132                       | 295                    | \$250,000 |
| 6     | 14          | 32,553                  | .75                 | 128                       | 253                    | \$225,000 |

All Block 6 Lots have the option of walk-out basements

\*All measurements are approximate